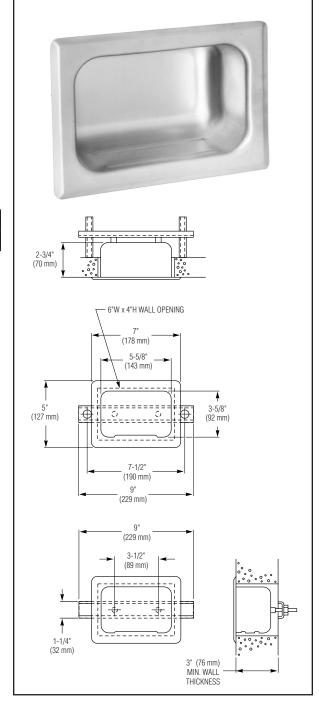

## **Product Materials**

**SOAP DISH:** 18 gauge stainless steel with exposed surfaces in architectural satin finish. Unit is drawn one-piece seamless construction. Rim of soap dish is beveled to insure tight fit to wall surface.

**MOUNTING:** Back of soap dish has welded anchor nuts to receive threaded studs (provided). Back plate of 11 gauge die-formed galvanized steel, reversible for shallow or deep wall installation.

## **Standard Selections**

|                       | WALL THICKNESS (must specify) |
|-----------------------|-------------------------------|
| ☐ Specify Thickness:_ |                               |